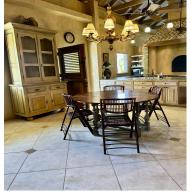

## **FOR SALE**

\$ 2,800,000.00 USD

US Virgin Islands - St. Croix

Mount Washington and Washington Hill Estate
Listing ID: 000100171240

The Great Escape: Spectacular, Secluded and For Sale.. Home designed by George Hascup, Director of Design at the School of Architecture at Cornell University. 8 plus hill top acres, with massive views of the ocean, the Frederiksted pier, Puerto Rico, Vieques & Culebra. This property sits at approximately 660' elevation. Solar powered/ net metered; mahogany cathedral ceiling; (See Supplement).