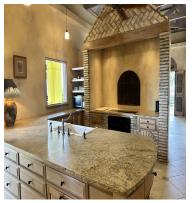

## **FOR SALE**

\$ 2,800,000.00 USD

US Virgin Islands - St. Croix

Mount Washington and Washington Hill Estate
Listing ID: 000100171240

The Great Escape: Spectacular, Secluded and For Sale.. Home designed by George Hascup, Director of Design at the School of Architecture at Cornell University. 8 plus hill top acres, with massive views of the ocean, the Frederiksted pier, Puerto Rico, Vieques & Culebra. This property sits at approximately 660' elevation. Solar powered/ net metered; mahogany cathedral ceiling; (See Supplement).