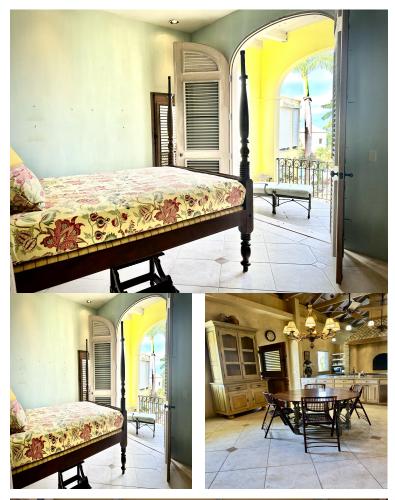

## **FOR SALE**

\$ 2,800,000.00 USD

US Virgin Islands - St. Croix

Mount Washington and Washington Hill Estate
Listing ID: 000100171240

The Great Escape: Spectacular, Secluded and For Sale.. Home designed by George Hascup, Director of Design at the School of Architecture at Cornell University. 8 plus hill top acres, with massive views of the ocean, the Frederiksted pier, Puerto Rico, Vieques & Culebra. This property sits at approximately 660' elevation. Solar powered/ net metered; mahogany cathedral ceiling; (See Supplement).