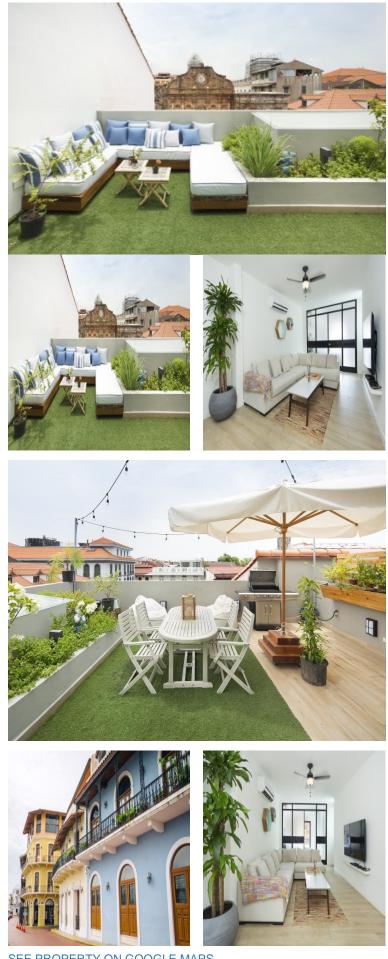

## **FOR SALE** \$ 984,000.00 USD

Panama - Panamá Panama - Casco Viejo, San Felipe Listing ID: 002391912043

Extraordinary penthouse in the heart of Panama City's historic district, Casco Antiguo. This exceptional property, located on Avenida A, offers a stunning view of the ruins of La Compañia de Jesus, right from your balcony. Spanning two luxurious floors, this penthouse boasts two spacious bedrooms, one of which features a balcony overlooking Avenida A and the mesmerizing ruins. The first floor also includes an office corner and a generous open space encompassing the living room and kitchenette, seamlessly blending modern elegance with historic charm. Venture to the second floor and discover a fully equipped kitchen, perfect for culinary enthusiasts, and a beautiful dining area for hosting intimate gatherings. The true gem of this penthouse awaits on the incredible terrace with breathtaking views of Casco Antiguo. With a manageable HOA fee of \$343 per month, you can enjoy a maintenance-free lifestyle.Immerse yourself in the vibrant cultural scene of Casco Antiguo, known for its art, music, and culinary delights. Don't miss this remarkable opportunity to own a piece of history in Casco Antiguo. Priced a