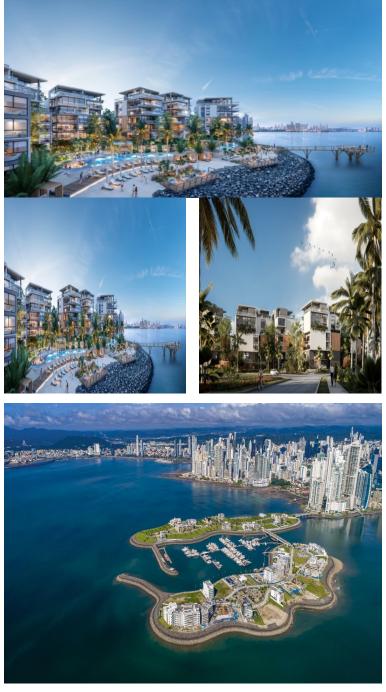

## **FOR SALE** \$ 920,000.00 USD

Panama - Panamá Panama - Punta Pacifica Listing ID: 002572963004

What is Ocean Reef Island? Ocean Reef Islands are the first and only man-made residential islands in Panama and Central America, an extraordinary community located in the center of the city. It is unique and differentiating because it connects the best of both worlds, the sea and the metropolis. The personal seal of the island is based on the unique lifestyle you can enjoy, luxury and exclusivity accompany it. You can enjoy; Heliport. Yacht club. Private Marina. Watersports Club. Private restaurant for owners. This beautiful and exclusive set of apartments is located in Panama City, Punta Pacifica. They range from 147 m2 to 530 m2. It offers traditionally 2-3 bedrooms and 2 bathrooms up to 3.5. Their prices range from \$920,000 to \$2.5 M, depending on the size and residence. The most representative thing is that the apartments have different amenities depending on the domicile, that is, each neighbor has its own benefits in its building. Generally the apartments have a balcony, a practical laundry area, bathroom in the rooms, a modern open kitchen, and a colossal panoramic view. External