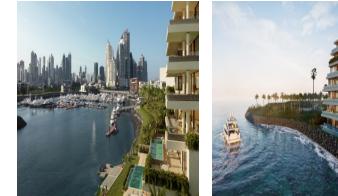

## **FOR SALE** \$ 920,000.00 USD

Panama - Panamá Panama - Punta Pacifica Listing ID: 002572963004

What is Ocean Reef Island? Ocean Reef Islands are the first and only man-made residential islands in Panama and Central America, an extraordinary community located in the center of the city. It is unique and differentiating because it connects the best of both worlds, the sea and the metropolis. The personal seal of the island is based on the unique lifestyle you can enjoy, luxury and exclusivity accompany it. You can enjoy; Heliport. Yacht club. Private Marina. Watersports Club. Private restaurant for owners. This beautiful and exclusive set of apartments is located in Panama City, Punta Pacifica. They range from 147 m2 to 530 m2. It offers traditionally 2-3 bedrooms and 2 bathrooms up to 3.5. Their prices range from \$920,000 to \$2.5 M, depending on the size and residence. The most representative thing is that the apartments have different amenities depending on the domicile, that is, each neighbor has its own benefits in its building. Generally the apartments have a balcony, a practical laundry area, bathroom in the rooms, a modern open kitchen, and a colossal panoramic view. External