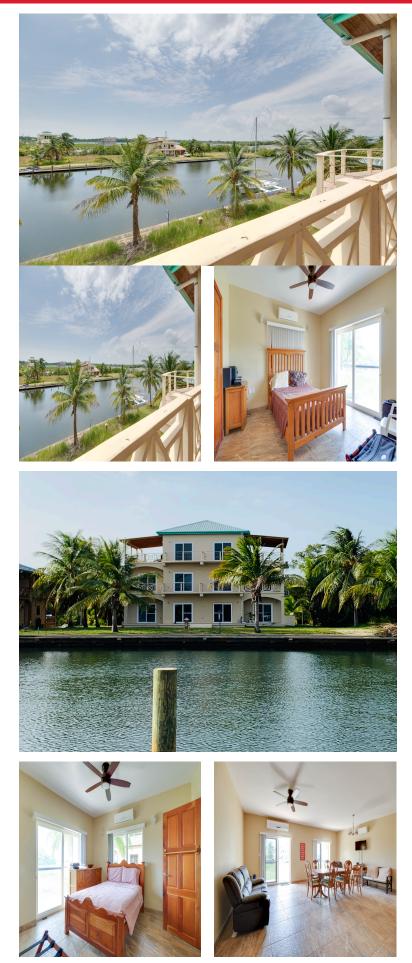

## FOR SALE \$ 885,000.00 USD Belize - Stann Creek District Placencia Listing ID: 100021546162

PRICE: USD\$885,000 RE/MAX 1st Choice is proud to present this income producing property is located in the Wild Orchid development, one of the most desirable communities on the Placencia Peninsula. Given its location, size and amenities this property is an excellent rental opportunitySituated on a beautiful 0.21 acre parcel, the property benefits from an exclusive use of 80' wide section of the sea wall. There is a concrete sea wall which wraps around the property, it can accommodate up to a 60ft boat. You can moor your boat right in front of your property, the canal leading out to the lagoon and onwards to the open sea. Owner Finanicng Available - with 50% down and the rest can be paid off within 5 years. The home is set over 3 stories with 8 bedrooms, 8 and a half bathrooms, laundry room, wrap around verandas with views of the lagoon, Maya Mountains and the peninsula. The uppermost floor where the 7th and 8th bedroom are has its own kitchen and veranda. The house is being sold with all furnishings - move in ready!!! It is a built on a reinforced concrete foundation with eighteen 35ft deep concrete pilings, m