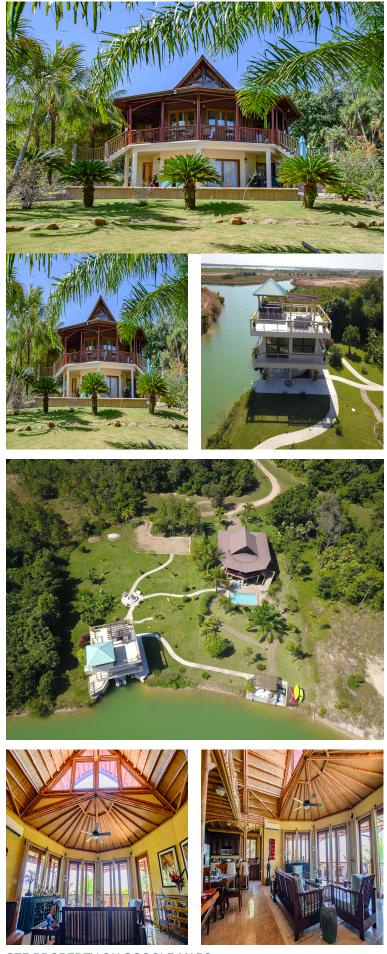

## FOR SALE \$ 1,400,000.00 USD Belize - Stann Creek District Sittee River Listing ID: 100032996009

Luxury Waterfront Property with Two Homes on .864 of an Acre. If you're looking for a home with plenty of outdoor space, on the water, this property has it all. Dean and Kim are pleased to showcase this exclusive listing consisting of two homes on .80 of an Acre. This stunning bamboo main house features unique architectural details and spans over three levels. The main level is complete with two spacious bedrooms and 3 bathrooms. A Powder room off the open concept living room as well as two en-suites including an outside shower, where you can admire the wildlife as you shower. There is a spacious TV/media room or office space on the 3rd level loft. On the ground level there is a fully selfcontained spacious one-bedroom and 1 bathroom suite with double sinks and an open-concept design making it perfect for guests or as a rental property. With three levels, the bamboo main house offers plenty of space for a large family or for those who love to host guests. Outside, as you stroll along the garden pathways, past the pool and charming fountain with seating area where you'll discover a variety of fruit trees, including