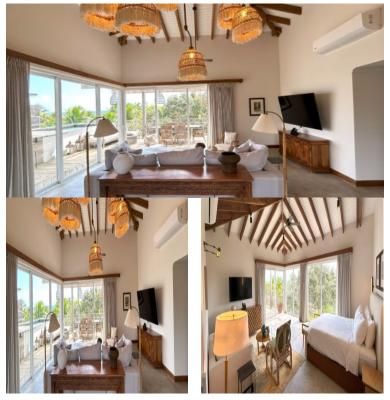

## **FOR SALE**

\$1,295,000.00 USD

Belize - Stann Creek District
Placencia
Listing ID: 100073149001

Lavish Penthouse at Itz'ana ReMax VIP is ecstatic to announce the new listing of this amazing penthouse at Itz'ana! Indulge in this lavish 2 bedroom, 2 ½ bath penthouse and enjoy access to the clear-blue Caribbean Sea and white-sandy beaches. An escape from the ordinary into an oasis of comfort, style, and natural beauty. Revel in an oasis of modern beach-chic with a spacious open plan bedroom, kitchen, living and dining area for breathtaking vacations and getaways. Opening onto a beautiful jungle-esque canopy with views of lush greenery and the Caribbean Sea, this spectacular vacation property immerses you in the beauty that is Belize. Imagine waking up to the sight of the sunrise over the pristine turquoise-blue Caribbean waters, your private balcony beckoning you to step out and feel the first rays of the sun. The deck and plunge pool offers an unparalleled view, as if one is hanging in the canopy itself. Meticulously designed to be in harmony with nature, its 3,375 square feet of living space flow indoors and out. Take in breathtaking views of the stunning Belize waters from this perfect