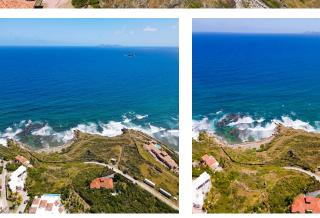

## FOR SALE \$ 3,300,000.00 USD Sint Maarten - St. Maarten

Red Pond Estate Listing ID: 300014861071

Located in the gated community of Red Pond in the Dawn Beach area, this huge building plot of 6 plus acres of land, perfect for developers to build 17 to 21 villas . Planning permit as well as building permit for first villa in place. It is perfectly situated to enjoy ocean views all the way to St Barths, sea breezes and sunrises with 1150 feet of ocean frontage and a beach. This property is already walled with natural stone and a gate house as well as excavated with water and electricity at the entrance. Wonderful location, don't miss this opportunity. This is by far the best development opportunity and price currently available in St Maarten.