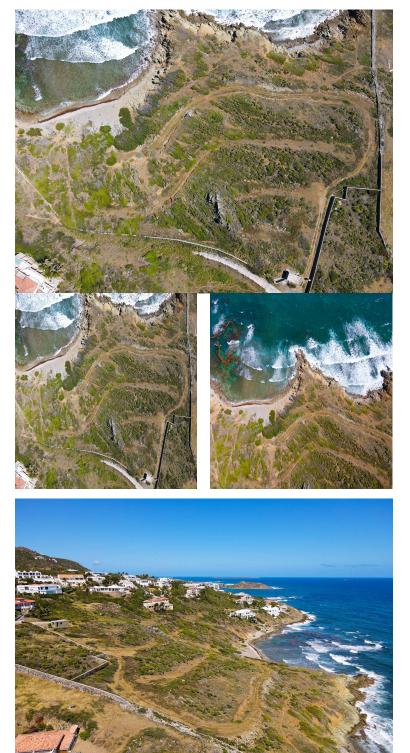

## FOR SALE \$ 3,300,000.00 USD Sint Maarten - St. Maarten

Red Pond Estate Listing ID: 300014861071

Located in the gated community of Red Pond in the Dawn Beach area, this huge building plot of 6 plus acres of land, perfect for developers to build 17 to 21 villas . Planning permit as well as building permit for first villa in place. It is perfectly situated to enjoy ocean views all the way to St Barths, sea breezes and sunrises with 1150 feet of ocean frontage and a beach. This property is already walled with natural stone and a gate house as well as excavated with water and electricity at the entrance. Wonderful location, don't miss this opportunity. This is by far the best development opportunity and price currently available in St Maarten.