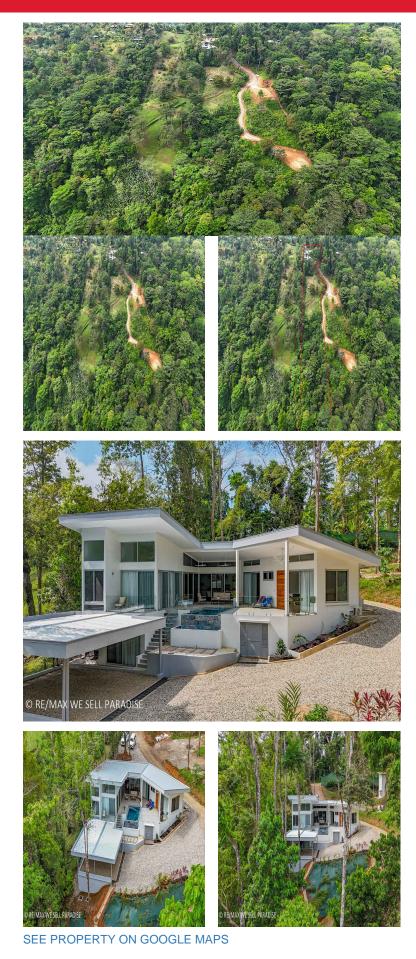

## FOR SALE \$ 1,579,000.00 USD Costa Rica - Puntarenas uvita Listing ID: 40014899482

An Exclusive, Sunny Ridge-Top 4-Bed Designer House PLUS a Huge 4.32 Acre, 2-Plantel River & Waterfall Lot -With Unforgettable Mountain & Jungle Views Only 5 Minutes from Uvita and 13 Minutes from Marino Ballena! THE OFFER This unique offer combines a beautiful 4 bed home - a marvel of design, craftsmanship and taste - with a large rectangular lot which holds 2 plantels and borders the crystal clear Ballena River. The river, swimholes and waterfall are accessible via a prepared path from the lot. The house straddles the east side of a ridge, at approximately 250m asl. The lot borders the eastern section of the house property and descends, through the rainforests, towards the river valley at approximately 170m asl. THE LOCATION Situated in the upper reaches of the sought-after Union Road address, these bordering properties straddle a ridge over 250 meters above the nearby resort town of Uvita. But you wouldn't know it as the house & lot look onto the seemingly endless mountain, valley and rainforest vistas that stretch to the east, mere foothill